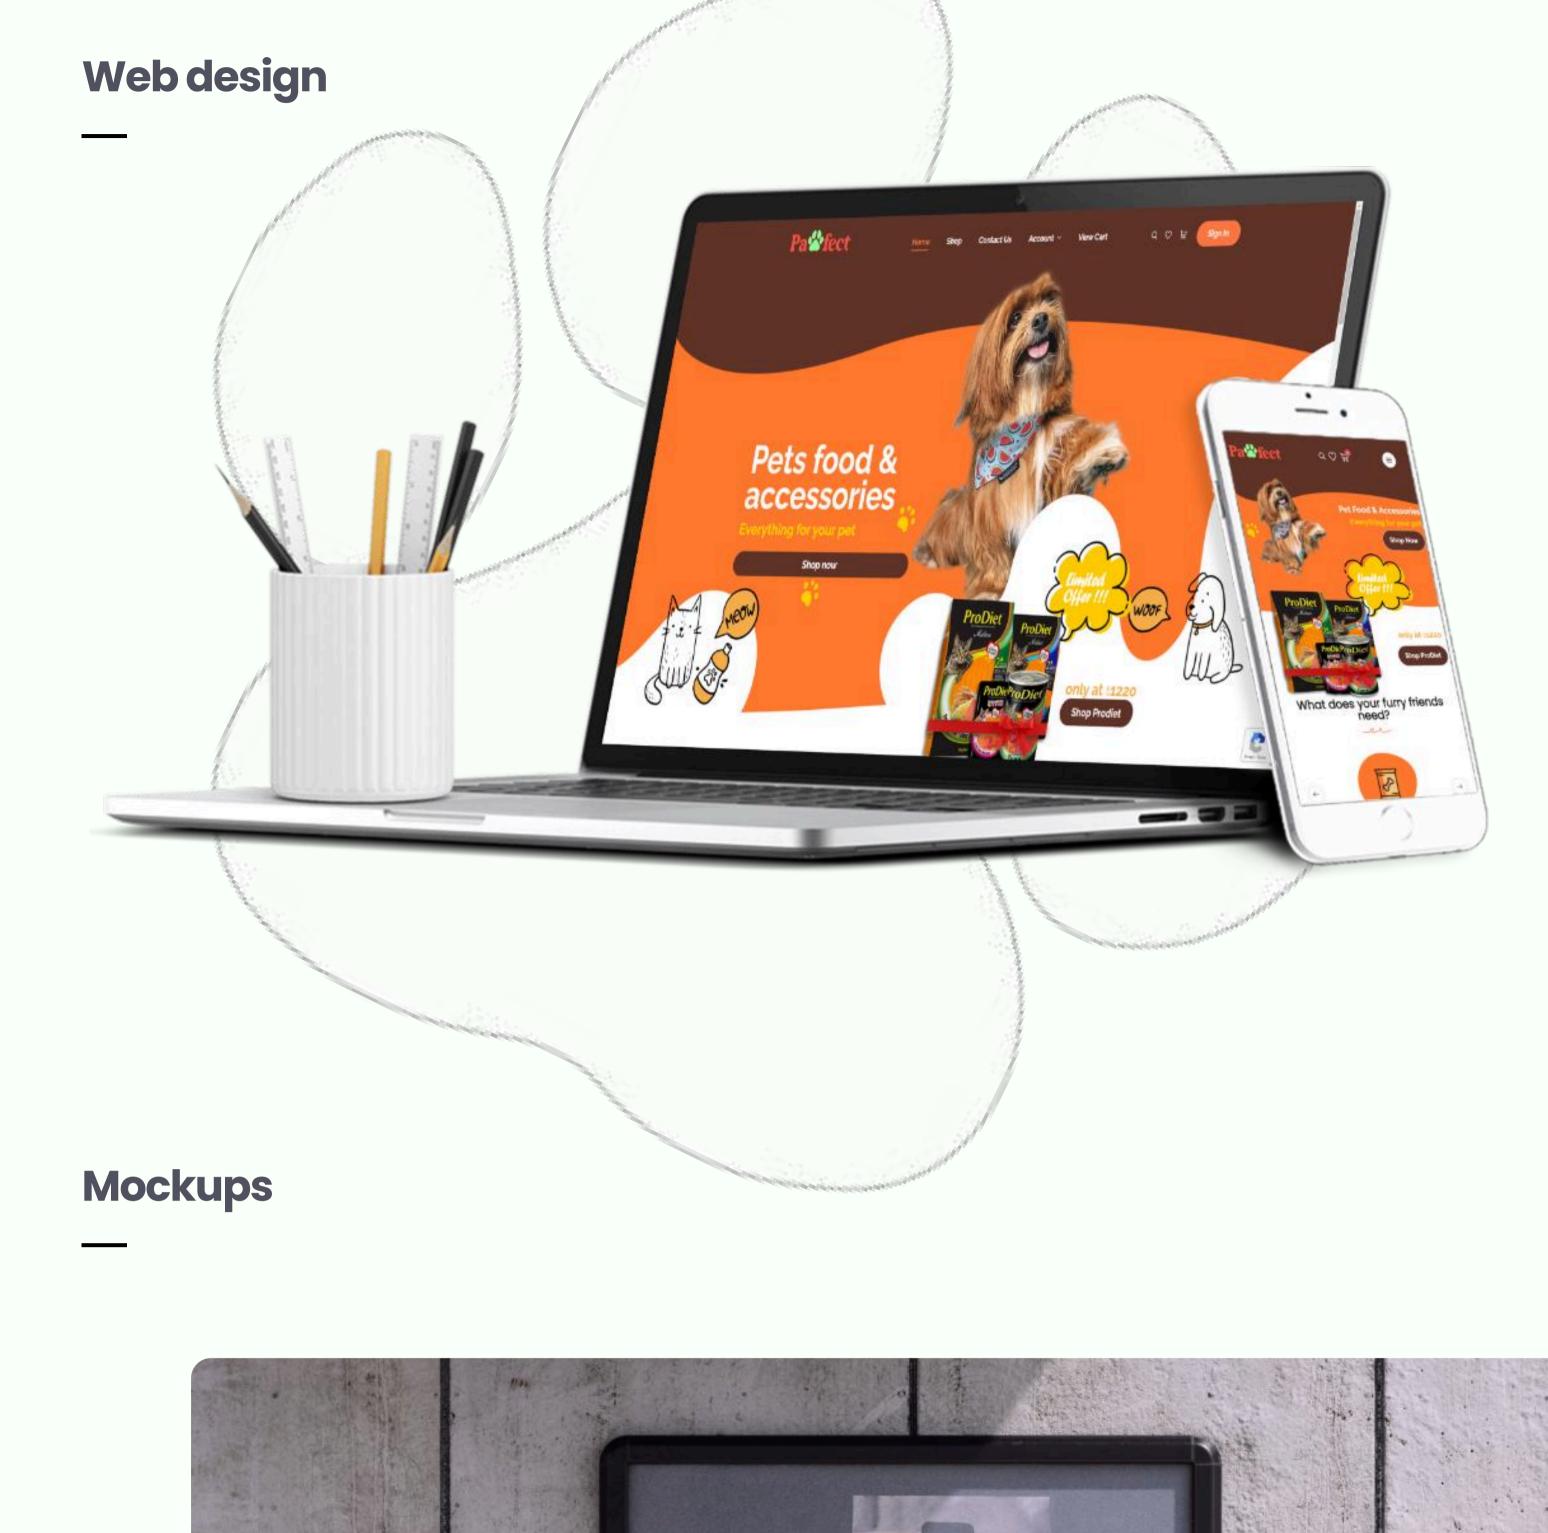

ctors took to the world's stage. Poppins is one of the new comers to this long tradition.

## McInerney as a single thin weight, it was expanded into a 9 weight family by Pablo Impallari and Rodrigo Fuenzalida in 2012 and iKerned by Igino Marini. A thorough review and italic was added in 2016. It is a display face and the download features both old style and lining numerals, standard and discretionary ligatures, a pretty complete set of diacritics, as well as a stylistic alternate inspired by more geometric sans-serif

Raleway is an elegant sans-serif typeface family. Initially designed by Matt

https://fonts.google.com/specimen/Raleway

typefaces than its neo-grotesque inspired default character set.



Pa<sup>2</sup>fect

ABCDEFGHIJKLMNOPQRSTUVWXYZ abcdefghijklmnopqrstuvwxyz 0123456789







Pa#fect

Best Price

**Prodiet broth** 



Pa@fect

www.pawfeatbd.com

Instagram

0

V



Best Deals on

Cature Catlitter

Pa#fect