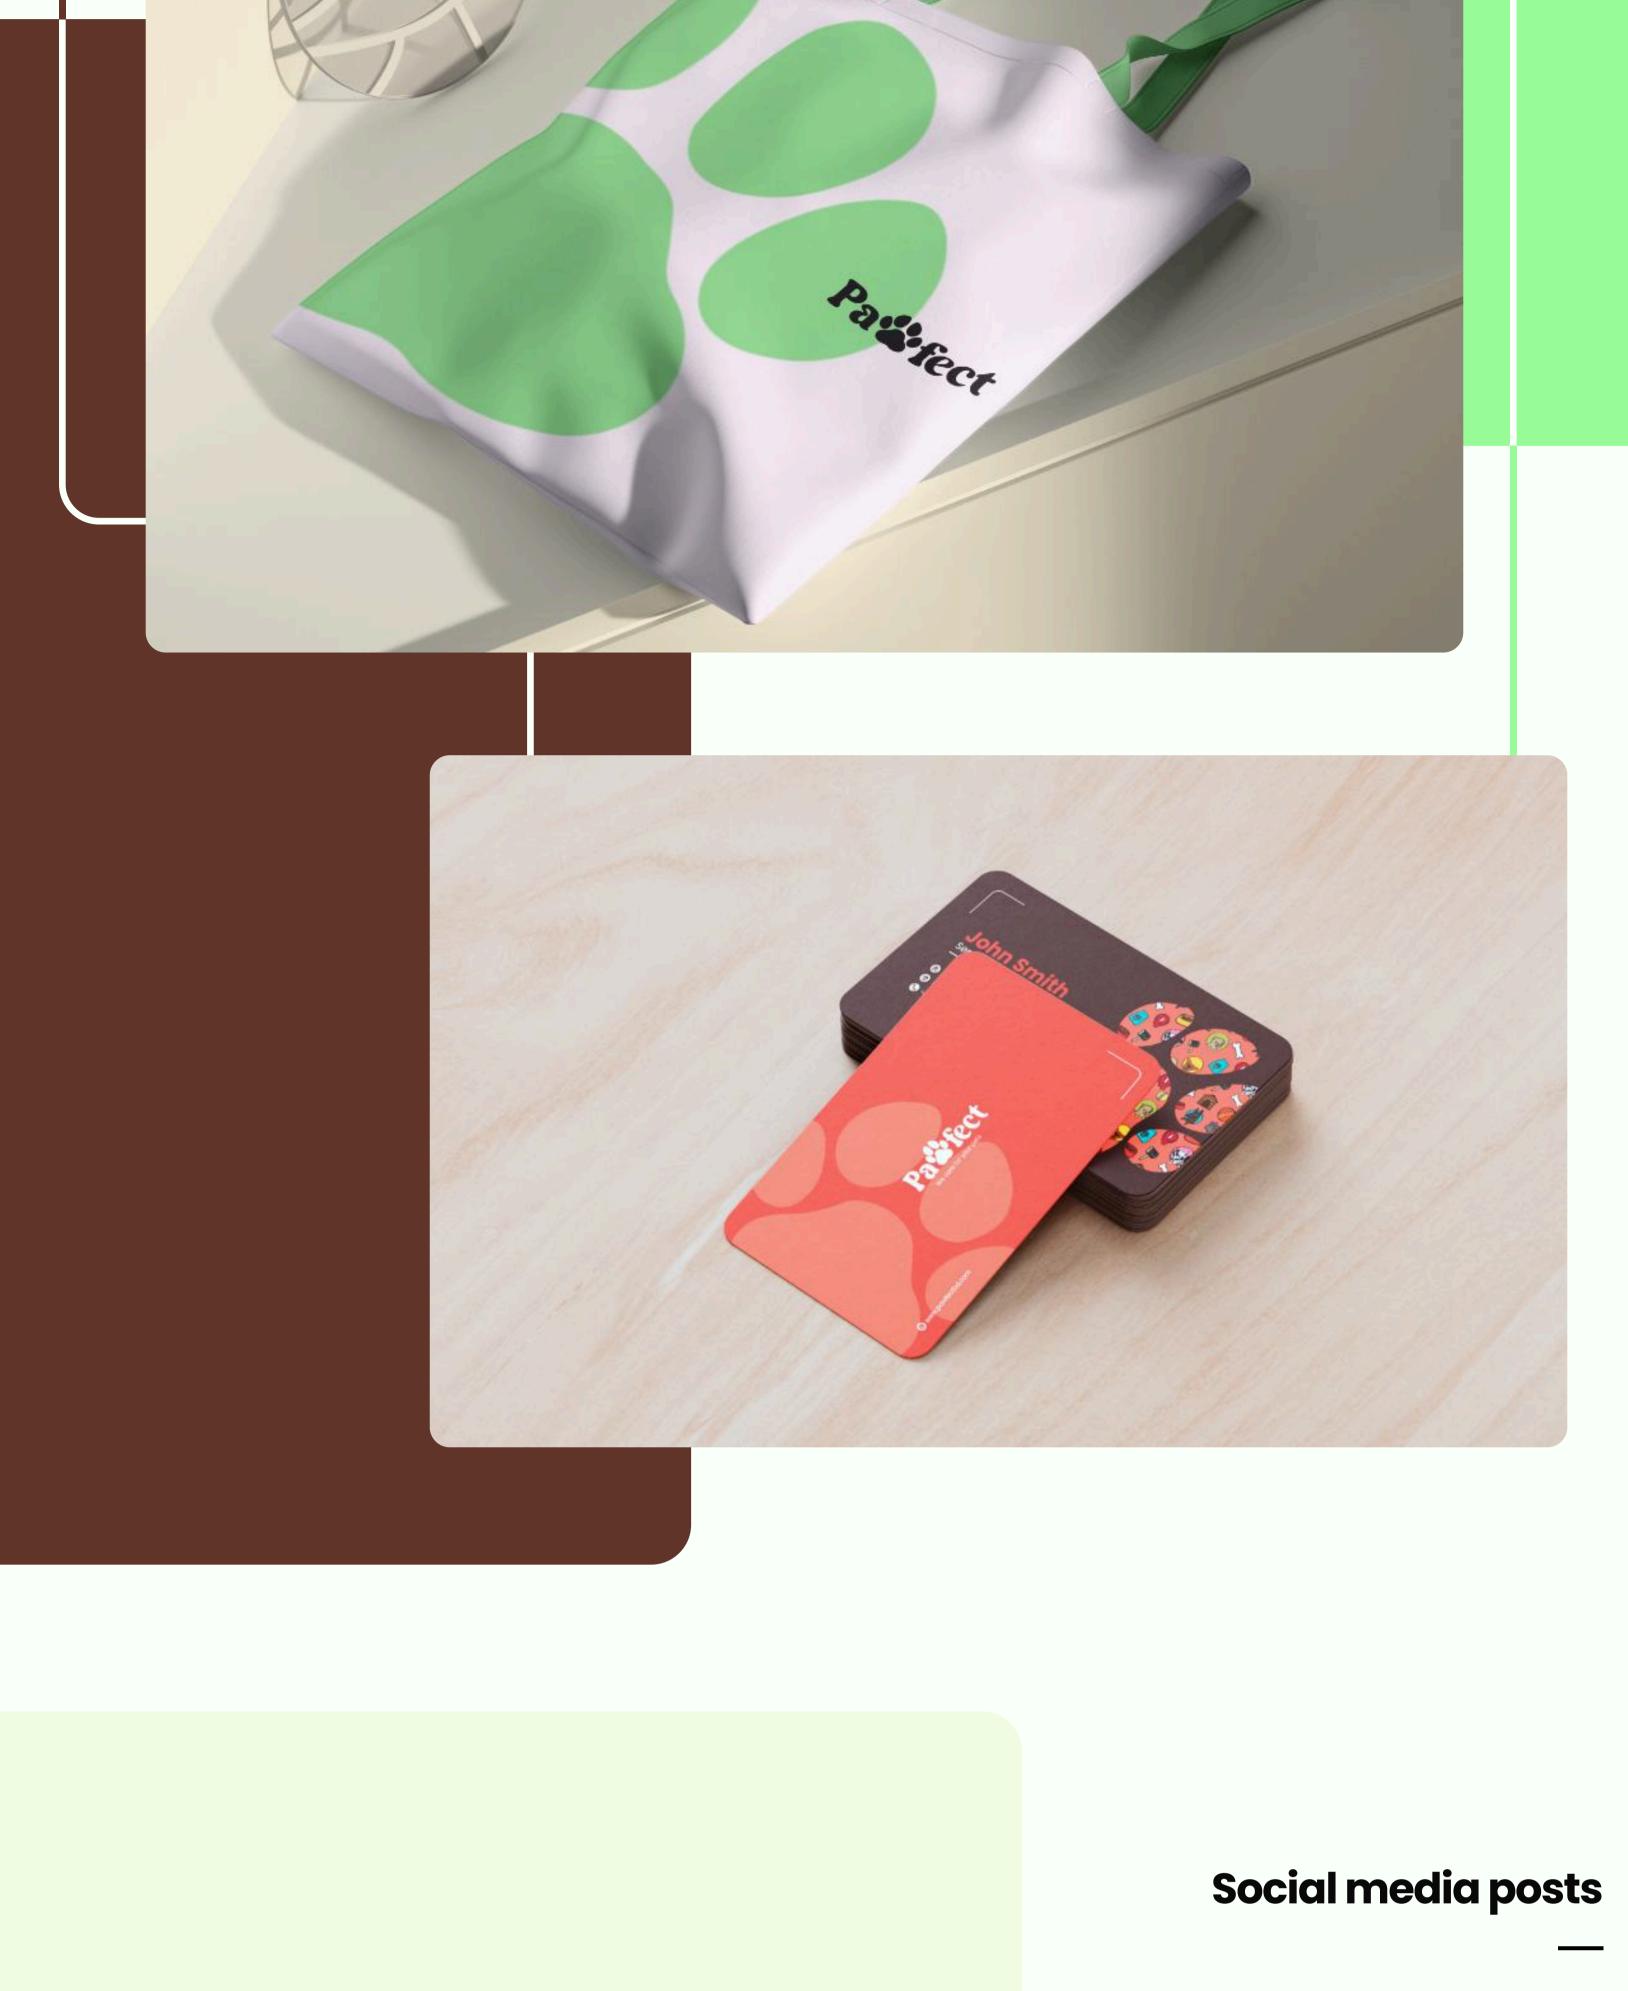

s took to the world's stage. Poppins is one of the new comers to this long tradition.

## McInerney as a single thin weight, it was expanded into a 9 weight family by Pablo Impallari and Rodrigo Fuenzalida in 2012 and iKerned by Igino Marini. A thorough review and italic was added in 2016. It is a display face and the download features both old style and lining numerals, standard and discretionary ligatures, a pretty complete set of diacritics, as well as a stylistic alternate inspired by more geometric sans-serif

Raleway is an elegant sans-serif typeface family. Initially designed by Matt

https://fonts.google.com/specimen/Raleway

typefaces than its neo-grotesque inspired default character set.



Pa<sup>2</sup>fect

ABCDEFGHIJKLMNOPQRSTUVWXYZ abcdefghijklmnopqrstuvwxyz 0123456789







Pa#fect

Best Price

**Prodiet broth** 



Pa@fect

www.pawfeatbd.com

Instagram

0

V



Best Deals on

Cature Catlitter

Pa#fect