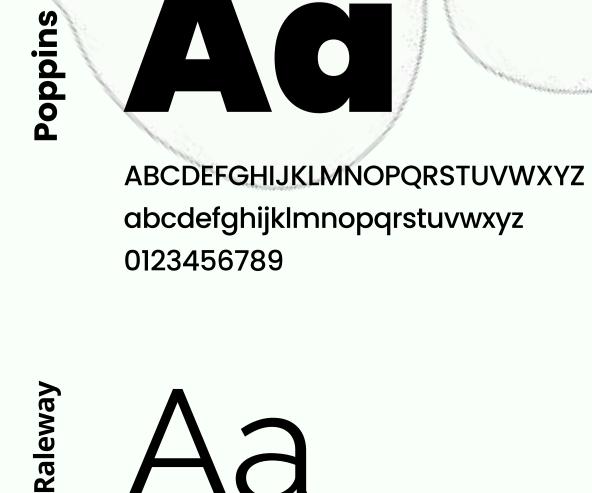

## The primary fonts are Poppins and Hind. Poppins for all headlines and Hind for all body texts.

Typography - Fonts

**Poppins** https://fonts.google.com/specimen/Poppins

Raleway

Each letterform is nearly monolinear, with optical corrections applied to stroke joints where necessary to maintain an even typographic color. Geometric sans serif typefaces have been a popular design tool ever since these actors took to the world's stage. Poppins is one of the new comers to this long tradition.

## McInerney as a single thin weight, it was expanded into a 9 weight family by Pablo Impallari and Rodrigo Fuenzalida in 2012 and iKerned by Igino Marini. A thorough review and italic was added in 2016. It is a display face and the download features both old style and lining numerals, standard and discretionary ligatures, a pretty complete set of diacritics, as well as a stylistic alternate inspired by more geometric sans-serif

Raleway is an elegant sans-serif typeface family. Initially designed by Matt

https://fonts.google.com/specimen/Raleway

typefaces than its neo-grotesque inspired default character set.

Pa<sup>2</sup>fect

ABCDEFGHIJKLMNOPQRSTUVWXYZ abcdefghijklmnopqrstuvwxyz 0123456789