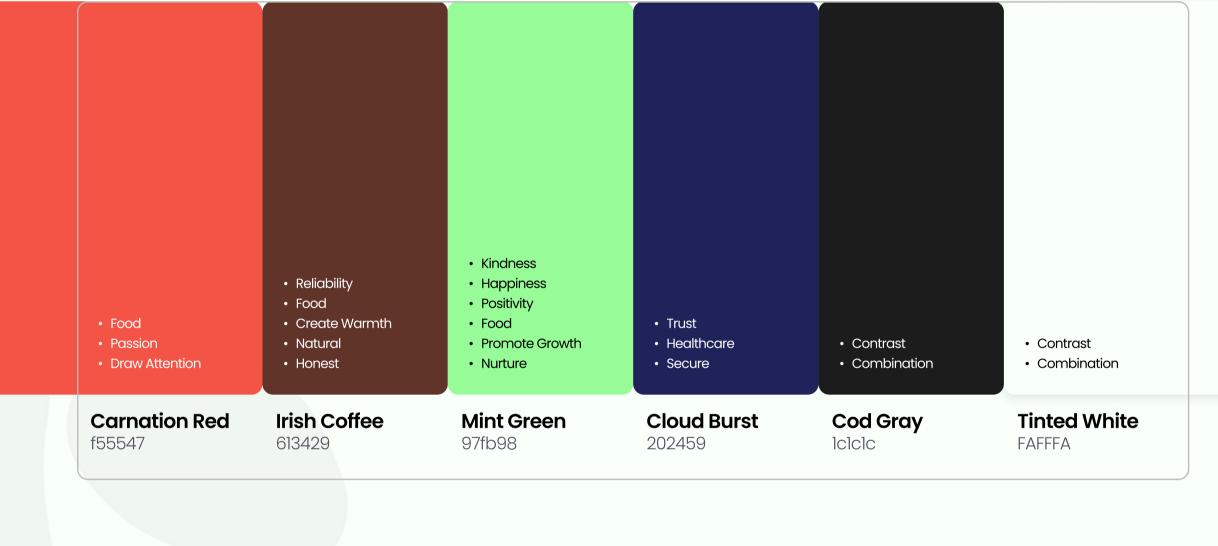

**The Color Palette** 

confusion.

The main color pallette will cover the majority of our visual representation. It's intentionally small in variety so as to not dilute the brand visuals, which adds