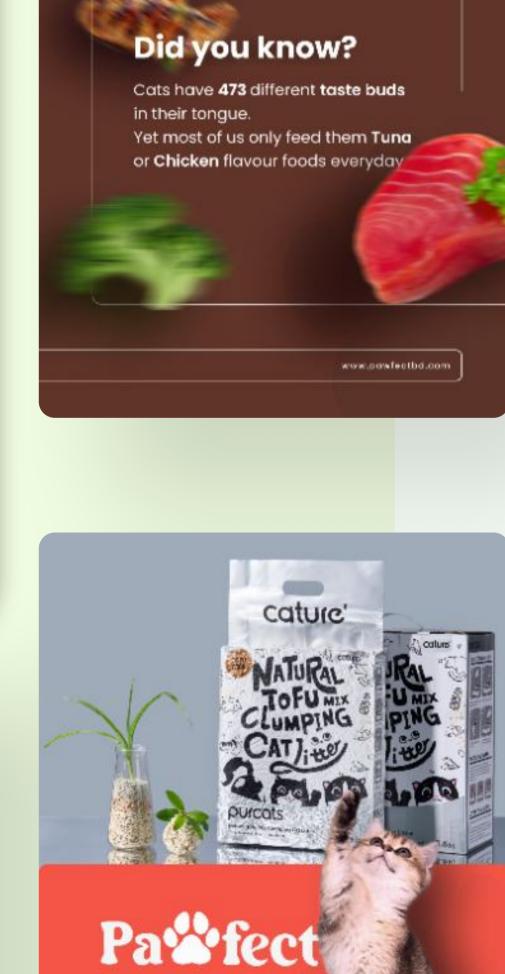

McInerney as a single thin weight, it was expanded into a 9 weight family by Pablo Impallari and Rodrigo Fuenzalida in 2012 and iKerned by Igino Marini. A thorough review and italic was added in 2016. It is a display face and the download features both old style and lining numerals, standard and discretionary ligatures, a pretty complete set of diacritics, as well as a stylistic alternate inspired by more geometric sans-serif

Raleway is an elegant sans-serif typeface family. Initially designed by Matt

https://fonts.google.com/specimen/Raleway

typefaces than its neo-grotesque inspired default character set.



Pa<sup>2</sup>fect

ABCDEFGHIJKLMNOPQRSTUVWXYZ abcdefghijklmnopqrstuvwxyz 0123456789







Pa#fect

Best Price

**Prodiet broth** 



Pa@fect

www.pawfeatbd.com

Instagram

0

V



Best Deals on

Cature Catlitter

Pa#fect