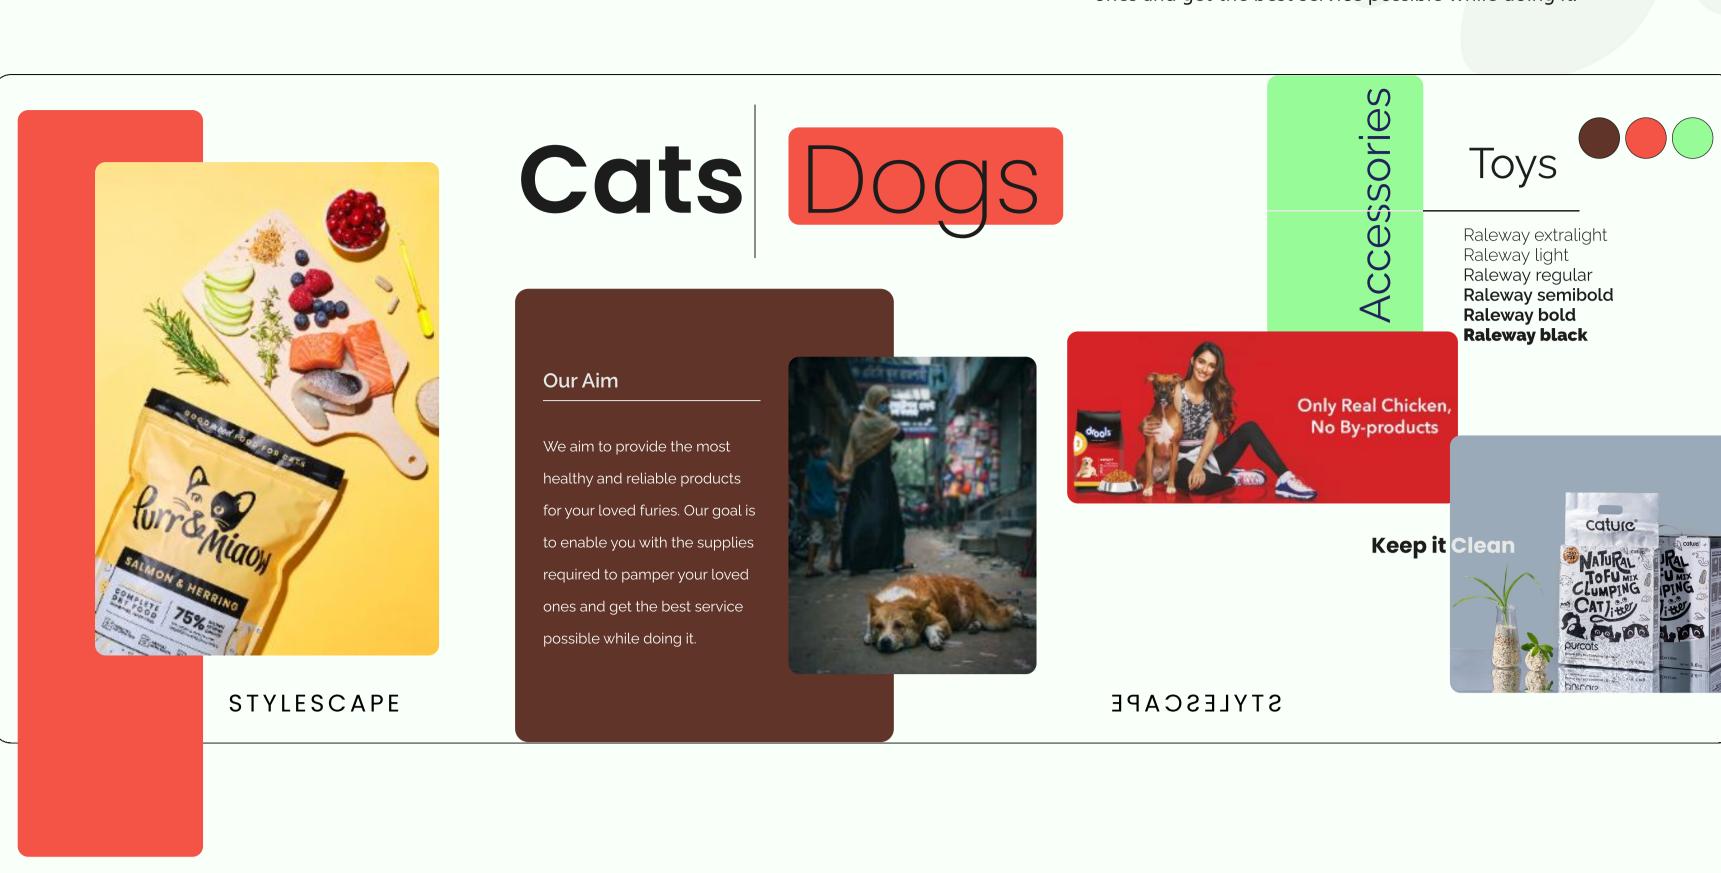

# **Brand Identity**





## This logo was created with intention to keep it fun, friendly

**Logo Construction** 

and welcoming. This logo is made using the "The Barista" font family in order to achieve what we wanted. The main focus was to make it easily understandable, smart and eye catching at the same time hence the color combinations.



**The Color Palette** 

confusion.

The main color pallette will cover the majority of our visual representation. It's intentionally small in variety so as to not dilute the brand visuals, which adds



## Alternative color combinations

Pawfect

Logo on Alternative Backgrounds





## The primary fonts are Poppins and Hind. Poppins for all headlines and Hind for all body texts.

Typography - Fonts

**Poppins** https://fonts.google.com/specimen/Poppins

Raleway

Each lette