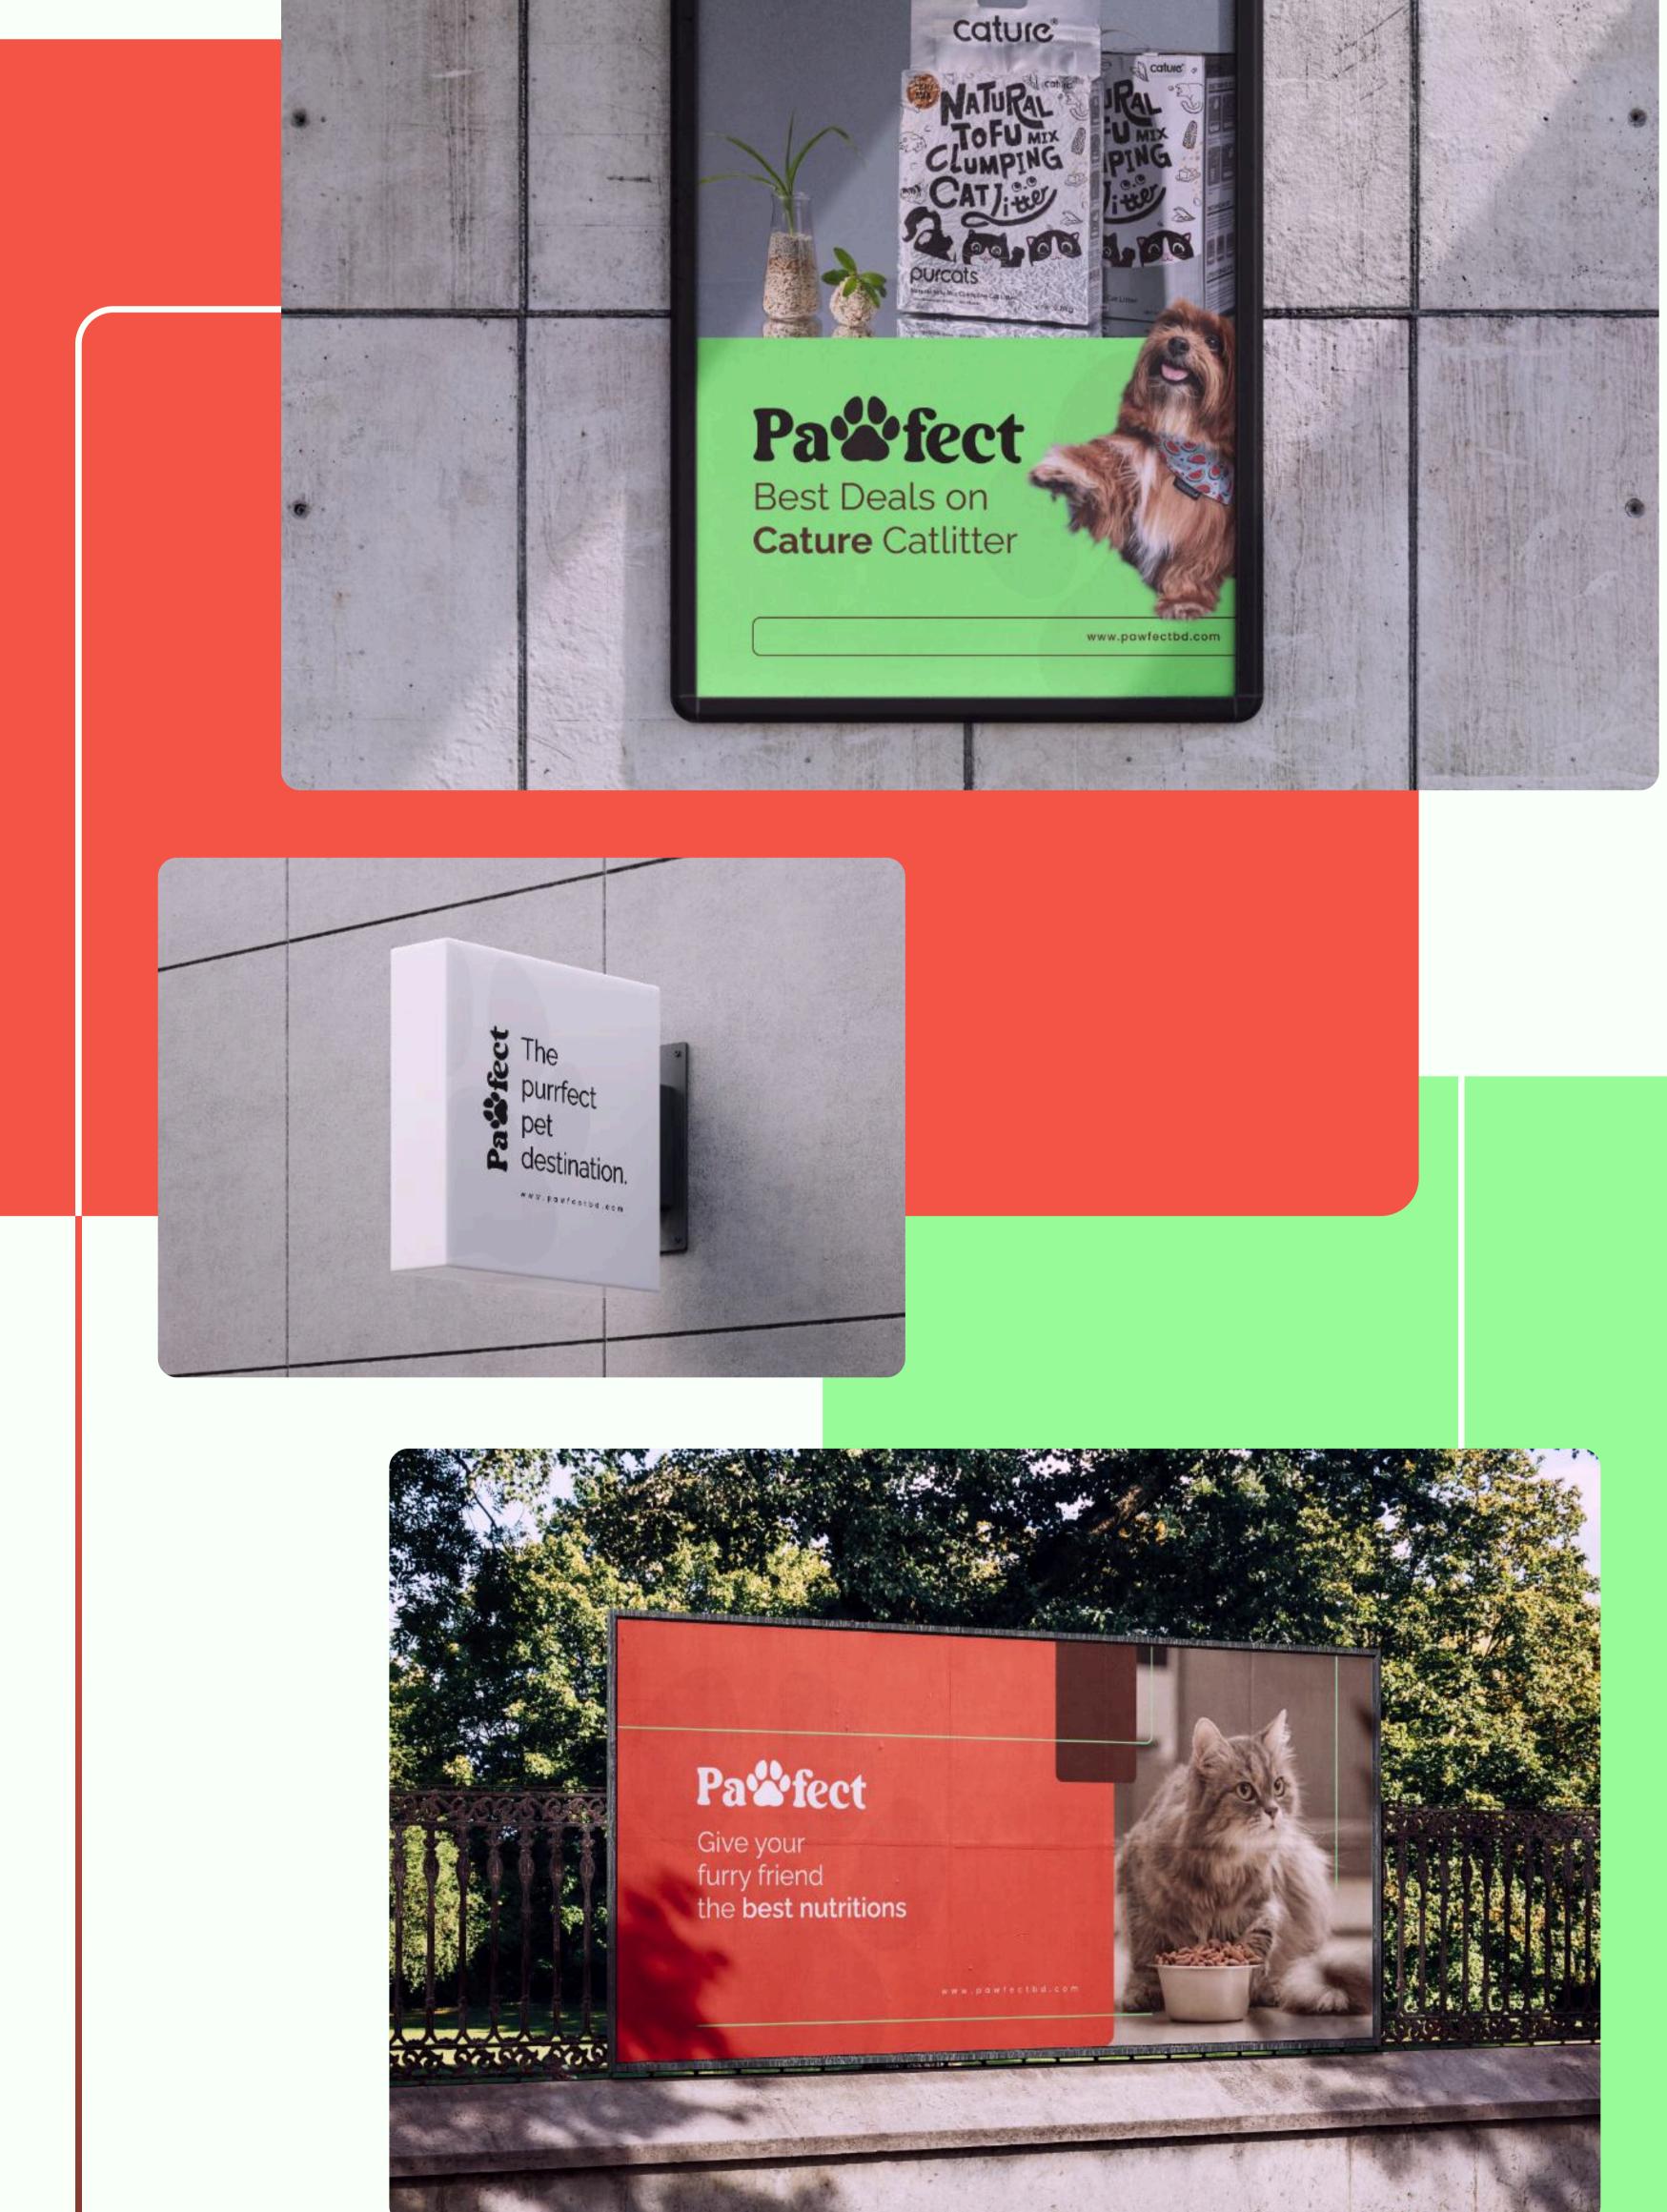

ors took to the world's stage. Poppins is one of the new comers to this long tradition.

## McInerney as a single thin weight, it was expanded into a 9 weight family by Pablo Impallari and Rodrigo Fuenzalida in 2012 and iKerned by Igino Marini. A thorough review and italic was added in 2016. It is a display face and the download features both old style and lining numerals, standard and discretionary ligatures, a pretty complete set of diacritics, as well as a stylistic alternate inspired by more geometric sans-serif

Raleway is an elegant sans-serif typeface family. Initially designed by Matt

https://fonts.google.com/specimen/Raleway

typefaces than its neo-grotesque inspired default character set.



Pa<sup>2</sup>fect

ABCDEFGHIJKLMNOPQRSTUVWXYZ abcdefghijklmnopqrstuvwxyz 0123456789







Pa#fect

Best Price

**Prodiet broth** 



Pa@fect

www.pawfeatbd.com

Instagram

0

V



Best Deals on

Cature Catlitter

Pa#fect